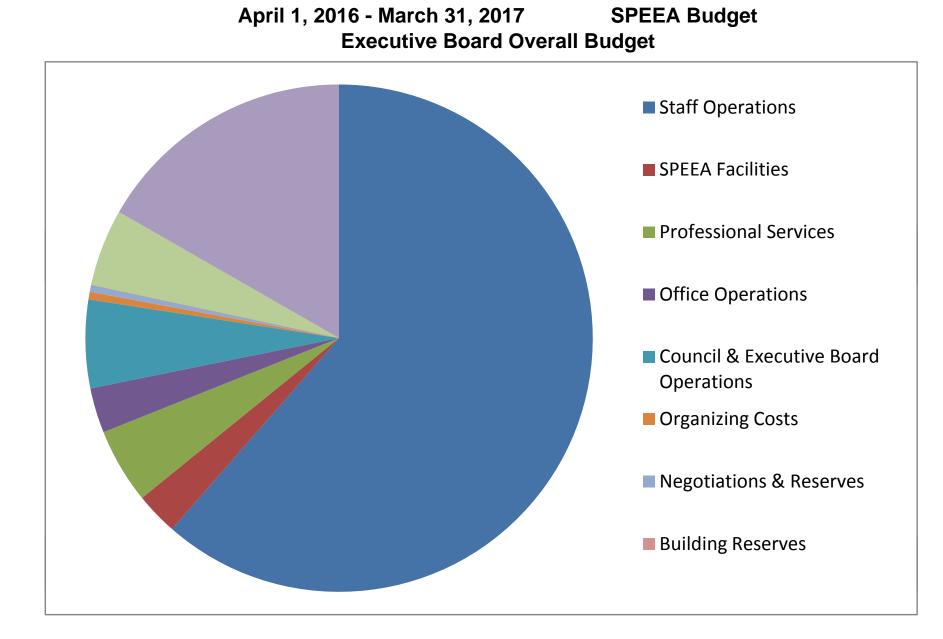

|          | A                                     | Ν          | O P        | Q          | R S        | Т                                       | U V        | / W                | X Y                                                           | / Z A              | A AB                                       | AC         | AD |
|----------|---------------------------------------|------------|------------|------------|------------|-----------------------------------------|------------|--------------------|---------------------------------------------------------------|--------------------|--------------------------------------------|------------|----|
| 1        |                                       | 2012       | 2/13       | 2013       | 8/14       | 2014                                    | l/15       | 201                | 5-16                                                          | 2016-17            |                                            |            |    |
| 2        |                                       | Budget     | Actual     | Budget     | Actual     | Budget                                  | Actual     | Proposed<br>Budget | Projected<br>year end<br>(based upon<br>9 mon Dec<br>'14 YTD) | Proposed<br>Budget |                                            |            |    |
| 3        |                                       |            |            |            |            |                                         |            |                    | ,                                                             | J                  |                                            |            |    |
| 4        | INCOME:                               | 10,427,624 | 11,027,441 | 11,148,650 | 11,381,027 | 11,435,201                              | 11,501,939 | 11,317,829         | 11,279,756                                                    | 11,313,804         |                                            |            |    |
| 5        |                                       |            | _          |            | _          |                                         | _          | -                  | _                                                             |                    |                                            |            |    |
| 6<br>7   | STAFF OPERATIONS:                     | 5,508,767  | 5,469,456  | 5,869,884  | 5,804,878  | 6,094,151                               | 5,990,172  | 6,825,144          | 6,959,895                                                     | 6,991,115          |                                            |            |    |
| 8        |                                       | 0,000,101  | 0,100,100  | 0,000,001  | 0,001,010  | 0,001,101                               | 0,000,112  | 0,020,111          | 0,000,000                                                     | 0,001,110          |                                            |            |    |
| 9        | SPEEA FACILITIES:                     | 452,580    | 421,539    | 313,900    | 295,672    | 318,000                                 | 294,019    | 308,000            | 292,056                                                       | 308,000            |                                            |            |    |
| 10       |                                       | 540 400    | 450.040    | 504 400    | 570.004    | 540.000                                 |            | <b>5</b> 40,000    | FFF 407 -                                                     | E 40.000           |                                            |            |    |
| 11       | PROFESSIONAL SERVICES:                | 549,100    | 456,846    | 561,100    | 578,931    | 543,000                                 | 634,824    | 540,000            | 555,437                                                       | 546,600            |                                            |            |    |
| 13       | OFFICE OPERATIONS:                    | 317,600    | 356,162    | 325,000    | 241,811    | 305,000                                 | 345,104    | 320,700            | 318,751                                                       | 325,700            |                                            |            |    |
| 14       |                                       | ,          | , i i      |            |            | , i i i i i i i i i i i i i i i i i i i |            | , ,                |                                                               |                    |                                            |            |    |
|          | COUNCIL & EXECUTIVE BOARD             |            |            |            |            |                                         |            |                    |                                                               |                    |                                            |            |    |
| 15       | OPERATIONS:                           | 477,121    | 600,833    | 594,163    | 566,429    | 621,060                                 | 597,227    | 644,895            | 687,212                                                       | 639,249            |                                            |            |    |
| 10       | ORGANIZING COSTS:                     | 203,350    | 31,797     | 250,000    | 24,697     | 250,000                                 | 40,055     | 55,000             | 61,620                                                        | 55,000             |                                            |            |    |
| 18       |                                       | 200,000    | 01,101     | 200,000    | 21,007     | 200,000                                 | 10,000     |                    | 01,020                                                        |                    |                                            |            |    |
| 19       |                                       | -          | 581,409    | 100,000    | 90,754     | 100,000                                 | 5,470      | 10,000             | 96,681                                                        | 50,000             |                                            |            |    |
| 20       |                                       |            |            |            |            |                                         | _          | _                  | _                                                             |                    |                                            |            |    |
| 21       | BUILDINGS & CAPITAL EQUIPMENT:        | 200,000    |            | 100.000    |            | 50,000                                  |            |                    |                                                               |                    |                                            |            |    |
| 22       |                                       | 200,000    |            | 190,000    |            | 50,000                                  |            |                    |                                                               |                    |                                            |            |    |
|          | TRAINING, SUPPORT & SERVICES:         | 493,140    | 366,311    | 475,960    | 472,283    | 479,050                                 | 550,110    | 560,575            | 532,971                                                       | 559,450            |                                            |            |    |
| 24       |                                       |            |            |            |            |                                         |            |                    |                                                               |                    |                                            |            |    |
|          | AFFILIATE COSTS:                      | 1,960,452  | 2,032,886  | 1,945,080  | 1,901,348  | 1,937,981                               | 1,816,155  | 2,000,499          | 1,935,317                                                     | 1,901,862          |                                            |            |    |
| 26       | TOTAL EXPENSES                        | 10,162,110 | 10,317,238 | 10,625,087 | 9,976,803  | 10,698,242                              | 10,273,134 | 11,264,813         | 11,439,942                                                    | 11,376,976         |                                            |            |    |
| 28       |                                       | 10,102,110 | 10,317,236 | 10,025,087 | 9,970,803  | 10,090,242                              | 10,273,134 | 11,204,013         | 11,439,942                                                    | 11,370,970         |                                            |            |    |
|          | RESERVES:                             |            |            |            | -          |                                         |            | -                  | -                                                             |                    |                                            |            |    |
| 30       | General                               |            |            | 200,000    | 500,000    | 300,000                                 | 1,500,000  |                    |                                                               | 800,000            | General Fund Reserve balance 12/31/2015    | 4,587,728  |    |
| 31       | Negotiationa                          | 250.000    |            | 250.000    |            |                                         | _          | -                  |                                                               | -                  | Negatiation Reserve balance, 40/04/0045    | 1 640 040  |    |
| 32       | v                                     | 250,000    | -          | 250,000    | _          |                                         |            | -                  | _                                                             | -                  | Negotiation Reserve balance 12/31/2015     | 1,613,846  |    |
| 34       |                                       |            |            |            | _          |                                         |            |                    |                                                               | -                  | Organizing Reserve balance 12/31/2015      | 1,277,759  |    |
| 35       |                                       |            |            |            |            |                                         |            |                    |                                                               |                    |                                            | , ,        |    |
|          | Building/SPInc                        |            | 500,000    |            | 500,000    | 425,000                                 | _          | 40,000             |                                                               | _                  | Building Reserve balances total 12/31/2015 | 3,912,703  |    |
| 37<br>38 |                                       |            | _          |            | _          |                                         |            |                    | _                                                             | -                  | SPInc Reserve balances total 12/31/2015    | 487,421    |    |
| 38       |                                       |            |            |            |            |                                         | -          |                    | -                                                             | -                  | SFILL RESERVE Dalances total 12/31/2015    | 487,421    |    |
| 0.0      | Legal remedies (reimbursement of dues |            | -          |            | _          |                                         |            | -                  | _                                                             | -                  |                                            |            |    |
| 40       | income/legal expenses)                |            |            |            |            |                                         | 1,500,000  |                    |                                                               | 900,000            |                                            |            |    |
| 41       |                                       |            | 040.000    | 70 500     | 40.4.000   | 44.050                                  | 4 000 00 ( | 10.010             | (400,405)                                                     | 00.000             |                                            | 44.070.455 |    |
| 42       | INCOME OVER EXPENSES                  | 15,514     | 210,203    | 73,562     | 404,223    | 11,959                                  | 1,228,804  | 13,016             | (160,185)                                                     | 36,828             |                                            | 11,879,457 |    |